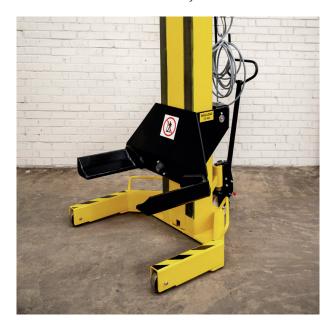

#### **COMPLEMENTARY PRODUCTS**

Component lift for disassembling and assembling of, for example, gearboxes, central and rear axles and engines. The lift has a compressed air-driven, foot-operated pump for lifting and lowering.