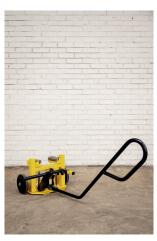

#### **COMPLEMENTARY PRODUCTS**

Component lift for disassembling and assembling of, for example, gearboxes, central and rear axles and engines. The lift has a compressed air-driven, foot-operated pump for lifting and lowering.