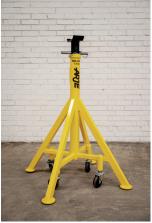

Brake drum lift for safe and ergonomic work with brake drums.

**Axle stands** with spring-loaded transport wheels and parking brake are easy to set up and move.