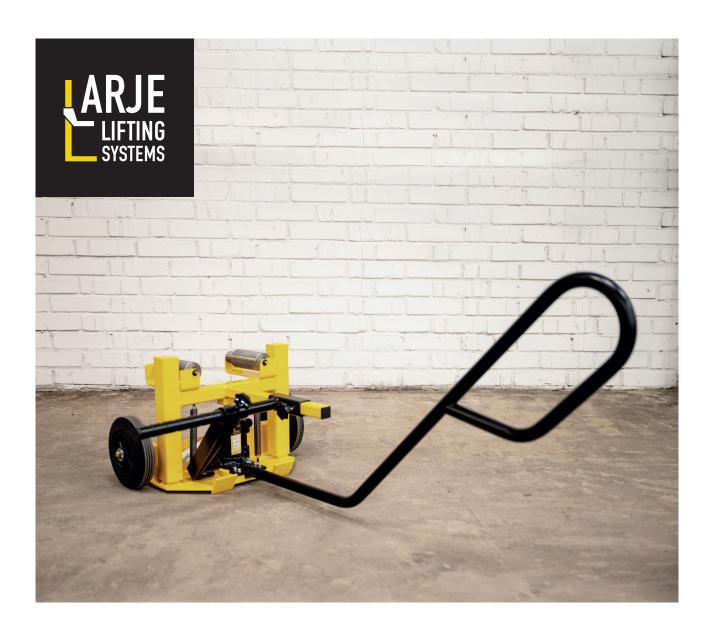

## BRAKE DRUM LIFT ARJE

Arje Brake drum lift makes it easy to lift the brake drum on and off without any lifting that is heavy and stressful for the back. This gives increased efficiency and safety. The brake drum rests in a cradle and is easy to rotate for alignment with the wheel bolts. This reduces the risk of burns and crushing injuries. Stable wheels make it easy to manoeuvre the brake drum on the shop floor.

## **TECHNICAL FACTS**

Lifting capacity 250 kg Lift height 190 mm Weight 33 kg

Length1450 mmWidth600 mmHeight850 mm